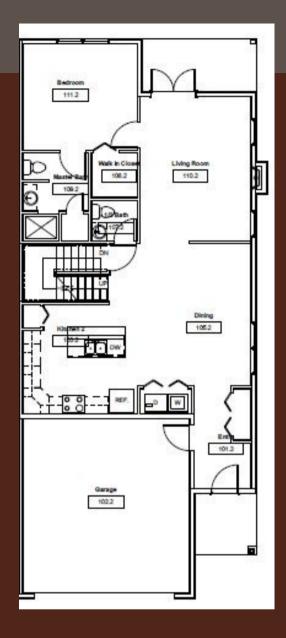

#### Features:

- Right Side of Building #19
- Two-Story Living
- 4 Bedrooms, with First Floor Bedroom Suite
- 2.5 Bathrooms
- 2,202 Square Feet
- 2 Car Garage
- Berwick School District
- \$319,900