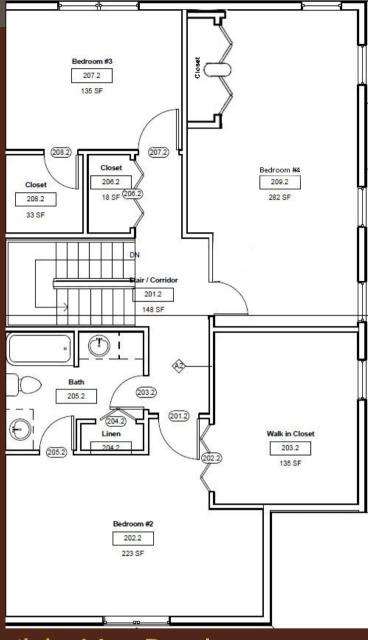

#### Features:

- Right Side of Building #19
- Two-Story Living
- 4 Bedrooms, with First Floor Bedroom Suite
- 2.5 Bathrooms
- 2,202 Square Feet
- 2 Car Garage
- Berwick School District
- \$319,900