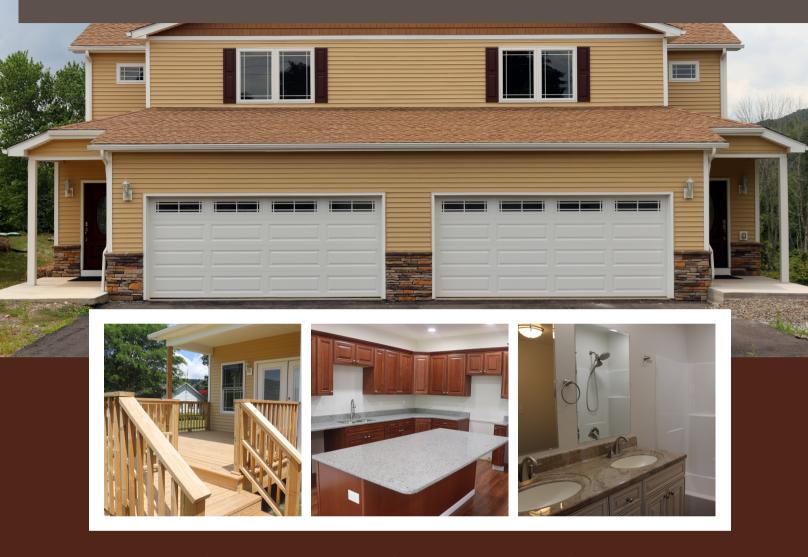

### 4 Bedroom, 2 1/2 Bath, 2 Story Condominium

Right Side of Building #19

19 Kachinka Hollow Road, Unit 102 Berwick, PA 18603

MLS#20-84621

Nicely finished with quartz kitchen countertops, PERGO flooring throughout, marble bathroom countertops and tiled floors. This unit offers a first floor bedroom suite, gas fireplace, full finished basement, abundance of storage space, privacy fence and a partially covered deck where you can enjoy the view.