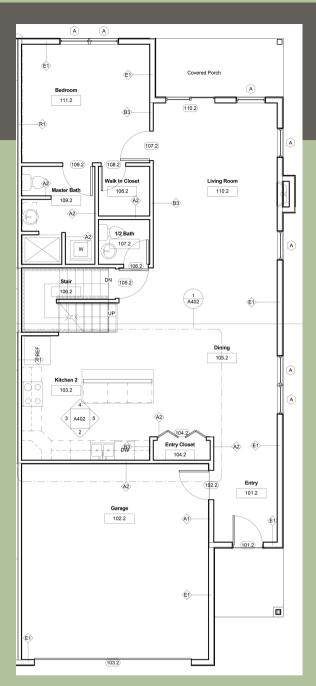

### 3 Bedroom, 2 1/2 Bath, 2 Story Condominium

Right Side of Building #17

17 Kachinka Hollow Road, Unit 102 Berwick, PA 18603

MLS#20-84694

This comfortable, cozy condo offers beautiful finishes of quartz and marble countertops, PERGO flooring throughout and tiled bathroom floors. Bonus features include a large loft area, first floor bedroom suite and an open concept that complements the gas fireplace in the living room. This unit has a 2 car garage, extra storage room and semi-finished basement.

#### Features:

- Right Side of Building #17
- Two-Story Living
- 3 Bedrooms, with First Floor Bedroom Suite
- 2.5 Bathrooms
- 1,970 Square Feet
- 2 Car Garage
- Berwick School District
- \$319,900

MarrPropertyManagementGroup.com