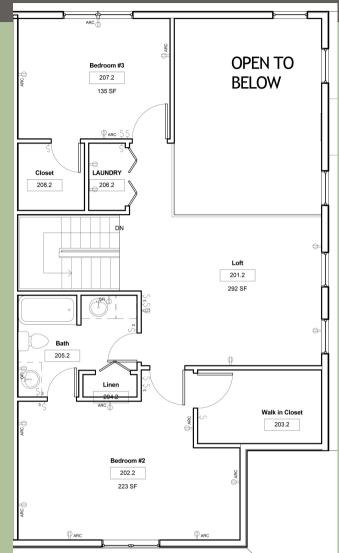

### 3 Bedroom, 2 1/2 Bath, 2 Story Condominium

Right Side of Building #17

17 Kachinka Hollow Road, Unit 102 Berwick, PA 18603

MLS#20-84694

This comfortable, cozy condo offers beautiful finishes of quartz and marble countertops, PERGO flooring throughout and tiled bathroom floors. Bonus features include a large loft area, first floor bedroom suite and an open concept that complements the gas fireplace in the living room. This unit has a 2 car garage, extra storage room and semi-finished basement.

#### Features:

- Right Side of Building #17
- Two-Story Living
- 3 Bedrooms, with First Floor Bedroom Suite
- 2.5 Bathrooms
- 1,970 Square Feet
- 2 Car Garage
- Berwick School District
- \$319,900

MarrPropertyManagementGroup.com