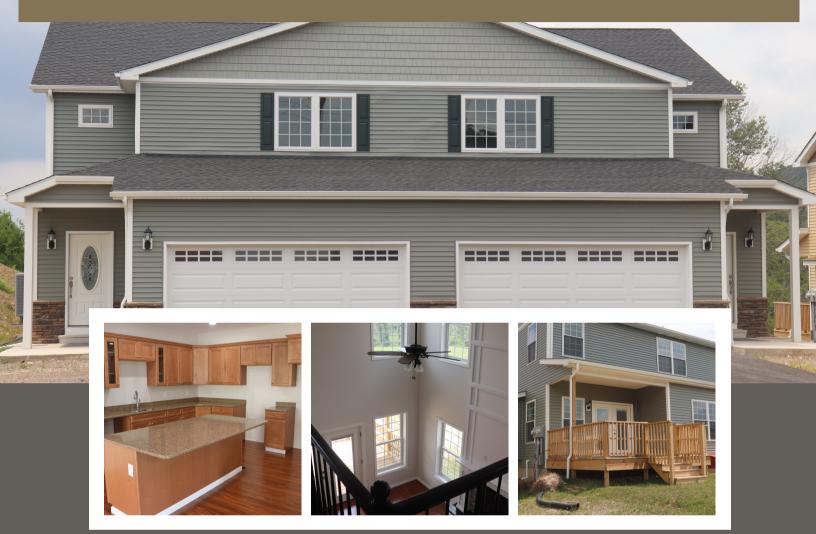

### 3 Bedroom, 2 1/2 Bath, 2 Story Condominium

Right Side of Building #17

17 Kachinka Hollow Road, Unit 102 Berwick, PA 18603

MLS#20-84694

This comfortable, cozy condo offers beautiful finishes of quartz and marble countertops, PERGO flooring throughout and tiled bathroom floors. Bonus features include a large loft area, first floor bedroom suite and an open concept that complements the gas fireplace in the living room. This unit has a 2 car garage, extra storage room and semi-finished basement.

#### Features:

- Right Side of Building #17
- Two-Story Living
- 3 Bedrooms, with First Floor Bedroom Suite
- 2.5 Bathrooms
- 1,970 Square Feet
- 2 Car Garage
- Berwick School District
- \$319,900

MarrPropertyManagementGroup.com